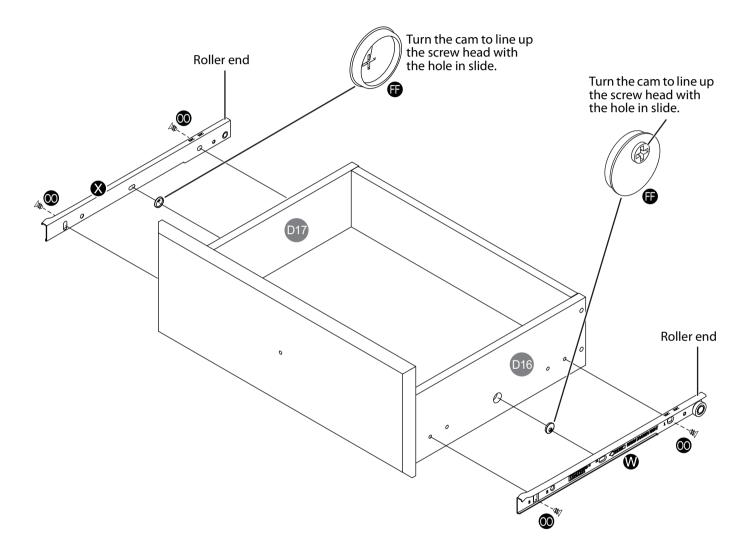

#### Step 14: Attach the drawer slides

- 1 Insert a slide cam (FF) into the drawer sides (D16 and D17).
- 2 Fasten the drawer slides (**W** and **X**) to the drawer sides (**D16** and **D17**) using two gold 5/16" flat head screws (**OO**) per slide.

**Note:** The drawer slides are marked "DRAWER RIGHT" and "DRAWER LEFT" for easy identification.

**Note:** The screw head in the cam must be visible through the slotted hole in the slide.

**3** Repeat this step for the other drawer.